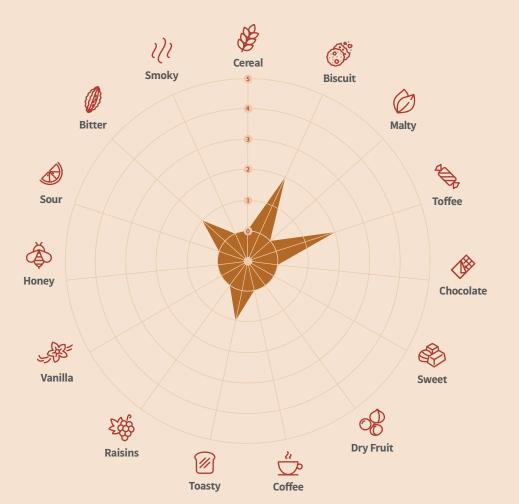

#### **Main Aromas**

**Toasty** 

**Beer Style & Inclusion Rate** 

Ideal for any type of beer, from golden lagers to darker ales, up to 30%