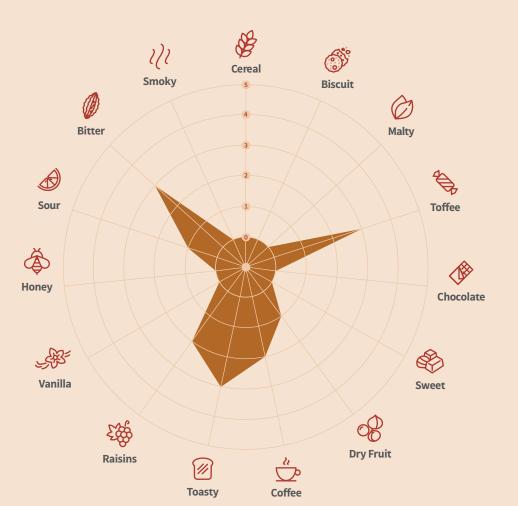

# DARK CRYSTAL MALT

## **Description**

With colour varying from a light, honey shade to a deep gold depending on the length of the final roasting stage, Joe White Maltings' Crystal Malt provides sweet caramel and toffee flavours, as well as contributing to body, foam stability and storage capabilities of beer.





# **JOE WHITE MALTINGS**:

#### **Main Aromas**







Toffee **Bitter** 

# **Beer Style & Inclusion Rate**

Ideal for any type of beer, from golden lagers to darker ales, up to 20%

#### **Specifications**

| Colour (EBC) | 250-300   |
|--------------|-----------|
| Extract (%)  | Min. 75.0 |
| Moisture (%) | Max. 5.5  |

## **Packaging Options**

25kg bag, 1mt bag, in bulk