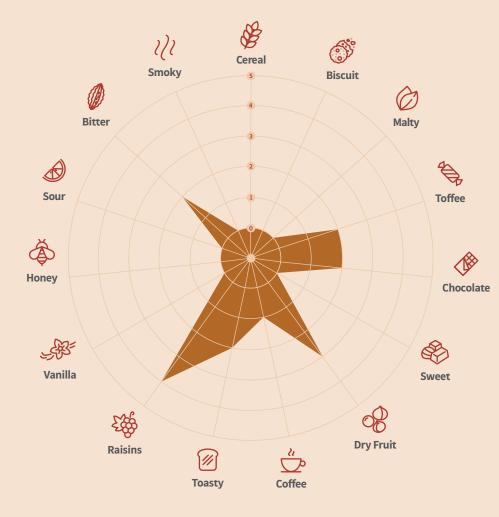

# EXTRA DARK CRYSTAL MALT

#### Description

With colour varying from a light, honey shade to a deep gold depending on the length of the final roasting stage, Joe White Maltings' Crystal Malt provides sweet caramel and toffee flavours, as well as contributing to body, foam stability and storage capabilities of beer.





## JOE WHITE MALTINGS:

#### **Main Aromas**



### **Beer Style & Inclusion Rate**

Ideal for any type of beer, from golden lagers to darker ales, up to 20%

#### **Specifications**

| Colour (EBC) | 350-450   |
|--------------|-----------|
| Extract (%)  | Min. 75.0 |
| Moisture (%) | Max. 5.5  |

#### **Packaging Options**

25kg bag, 1mt bag, in bulk