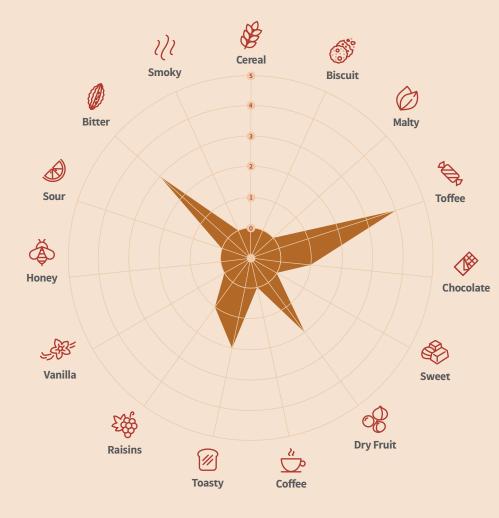

#### Description

With colour varying from a light, honey shade to a deep gold depending on the length of the final roasting stage, Joe White Maltings' Crystal Malt provides sweet caramel and toffee flavours, as well as contributing to body, foam stability and storage capabilities of beer.

#### **Main Aromas**